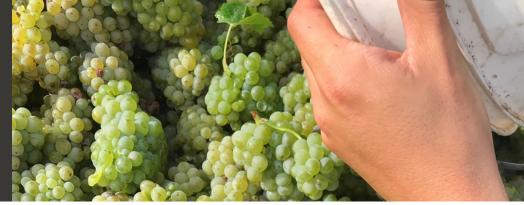

## WINEMAKER'S NOTES

Our 2022 vintage Sauvignon Blanc stays true to the much loved southern hemisphere style. Hand-picked in our Haines vineyard on Kangaroo Island, the grapes are sorted, immediately pressed, transferred to stainless steel tank for cold settling & low-temperature fermentation, then bottled to maintain varietal character and freshness.